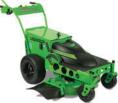

## WBX-33HD

Lithium Powered Commercial Electric Walk-Behind Mower

2 YEAR
LIMITED MOWER WARRANTY

3 YEAR
LIMITED BATTERY WARRANTY

# QUIET YET POWERFUL ENDURANCE WITH EFFORTLESS CONTROL.

With available horsepower exceeding most commercial gas mowers in its class and maximum torque from the start, the WBXHD proves cordless electric mowers can be powerful and extremely quiet. This 33" mower fits through any 3' gate or doorway.

#### **WBX-HD33 PRODUCT SUMMARY**

- Self-Propelled Walk-Behind Mower
- 33" Cutting Width
- Battery: 7.2 kWh
- 18 HP equivalent
- Up to 7 hours per charge
- Top speed of 5 mph