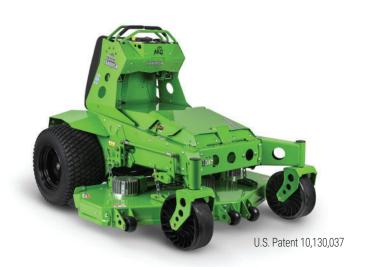

# **VANQUISH**

Lithium Powered Electric Commercial Stand-on Mower

2 YEAR
LIMITED MOWER WARRANTY

3 YEAR
LIMITED BATTERY WARRANTY

# CLEAN, QUIET, ELECTRIC POWER.

The new VANQUISH™ model brings stand-on mowing to the Evolution Series of commercial, electric mowers. Available with a 52" or 60" cut (side/rear discharge), the VANQUISH runs for up to seven hours continuously at speeds of up to 11.5 mph. It features Mean Green's patented ZTR technologies that make it competitive with any gas mower in its class. The VANQUISH is a quiet, low maintenance, zero emission mower that is built for all-day professional use.

#### **VANQUISH PRODUCT SUMMARY**

- Evolution Series ZTR Stand-On Mowers
- 52" or 60" Cutting Width
- Battery Options: 14.5 kWh, 22 kWh
- 36 HP equivalent
- Up to 7 hours per charge
- Speeds up to 11.5 mph