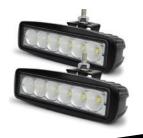

#### **LED FLOODLIGHT KIT (2)**

Light the way with a pair of the brightest and most versatile lights available. One light mounts on each side of drive levers.

-EVO, RIVAL & VANQUISH