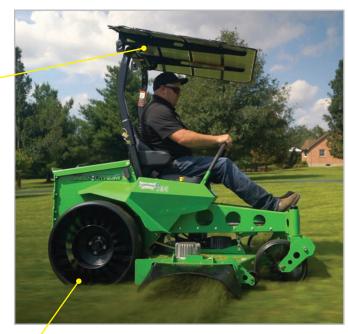

#### **SOLAR ELECTRIC CANOPY**

Add solar charging ability (and a sun canopy for the operator) with Mean Green's 200W Solar Panel. Adds up to twenty extra minutes of mowing time per day.

-EVO & RIVAL

# REAR MICHELIN X TWEELS (Turf Airless Radial Tire)

These flexible, high-strength, poly-resin wheels enhance operator comfort and reduce contact pressure with the ground. Front Tweels are standard on EVO, RIVAL & VANQUISH, but Optional Rear Tweels are available for the EVO model.