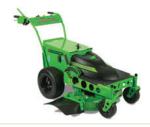

# **VANQUISH**

Lithium Powered Electric Commercial Stand-on Mower

2 YEAR
LIMITED MOWER WARRANTY

3 YEAR
LIMITED BATTERY WARRANTY

# CLEAN, QUIET, ELECTRIC POWER.

The new VANQUISH™ model brings stand-on mowing to the Evolution Series of commercial, electric mowers. Available with a 52" or 60" cut (side/rear discharge), the VANQUISH runs for up to seven hours continuously at speeds of up to 11.5 mph. It features Mean Green's patented ZTR technologies that make it competitive with any gas mower in its class. The VANQUISH is a quiet, low maintenance, zero emission mower that is built for all-day professional use.

#### **VANQUISH PRODUCT SUMMARY**

- Evolution Series ZTR Stand-On Mowers
- 52" or 60" Cutting Width
- Battery Options: 14.5 kWh, 22 kWh
- 36 HP equivalent
- Up to 7 hours per charge
- Speeds up to 11.5 mph