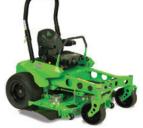

# EVOLUTION SERIES ZTR MOWERS

U.S. Patent 10,130,037

**EVO** 

74" RIDER

## **EVO**

Lithium Powered Commercial Electric Zero Turn Mower

2 YEAR
LIMITED MOWER WARRANTY

3 YEAR LIMITED BATTERY WARRANTY

# OUR FLAGSHIP RIDING ZTR WITH MAXIMUM MOWING WIDTH

EVO is the flagship mower in the Evolution Commercial ZTR Series! With up to 8 hours of continuous mowing time, an expansive 74" deck, speeds up to 13 mph, 20 degree slope capability, and horsepower comparable to a 37 horsepower diesel mower, the EVO is sure to please any large area mowing operators.

#### **EVO PRODUCT SUMMARY**

- Evolution Series ZTR Riding Mower
- 74" Cutting Width
- Battery Options: 14.5 kWh, 22 kWh, 35 kWh
- 37 HP equivalent
- Up to 8 hours per charge
- Speeds up to 13 mph