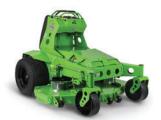

# **VANQUISH**

**52" & 60" STAND-ON** 

# **VANQUISH**

Lithium Powered Electric Commercial Stand-on Mower

2 YEAR
LIMITED MOWER WARRANTY

3 YEAR
LIMITED BATTERY WARRANTY

# CLEAN, QUIET, ELECTRIC POWER.

The new VANQUISH™ model brings stand-on mowing to the Evolution Series of commercial, electric mowers. Available with a 52" or 60" cut (side/rear discharge), the VANQUISH runs for up to seven hours continuously at speeds of up to 11.5 mph. It features Mean Green's patented ZTR technologies that make it competitive with any gas mower in its class. The VANQUISH is a quiet, low maintenance, zero emission mower that is built for all-day professional use.

#### **VANQUISH PRODUCT SUMMARY**

- Evolution Series ZTR Stand-On Mowers
- 52" or 60" Cutting Width
- Battery Options: 14.5 kWh, 22 kWh
- 36 HP equivalent
- Up to 7 hours per charge
- Speeds up to 11.5 mph

#### STANDARD EQUIPMENT

Interactive Touch Screen Display
Impulse Drive System(IDS)™
Side Discharge
Cup Holder
Michelin Tweels (front)
SmartDeck™ Electronic Deck Lift
System with Foot Pedal
High/Low Blade Speed Control
Dual Support Anti-Scalp Wheel
Mounts

#### **OPTIONAL EQUIPMENT**

Rear Discharge Mulching Deck LED Floodlight Kit LED Amber Flashing Beacon ZTR Jack ORV-Blast Blower Package Aluminum Grass Catcher 12 Volt USB Port Road Warning Light Kit