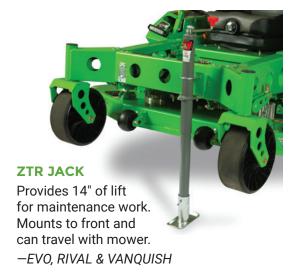

#### **OPTIONAL EQUIPMENT**

Michelin Tweels (rear)
LED Floodlight Kit
LED Amber Flashing Beacon
ZTR Jack
ORV-Blast Blower Package
SAM Solar Canopy
12 Volt USB Port
Road Warning Light Kit

U.S. Patent 10,130,037

#### **OPTIONAL EQUIPMENT**

Rear Discharge Mulching Deck
LED Floodlight Kit
LED Amber Flashing Beacon
ZTR Jack
ORV-Blast Blower Package
SAM Solar Canopy
Front Suspension Yokes
Aluminum Grass Catcher
Road Warning Light Kit
12 Volt USB Port

#### **OPTIONAL EQUIPMENT**

Rear Discharge Mulching Deck LED Floodlight Kit LED Amber Flashing Beacon ZTR Jack ORV-Blast Blower Package Aluminum Grass Catcher 12 Volt USB Port Road Warning Light Kit