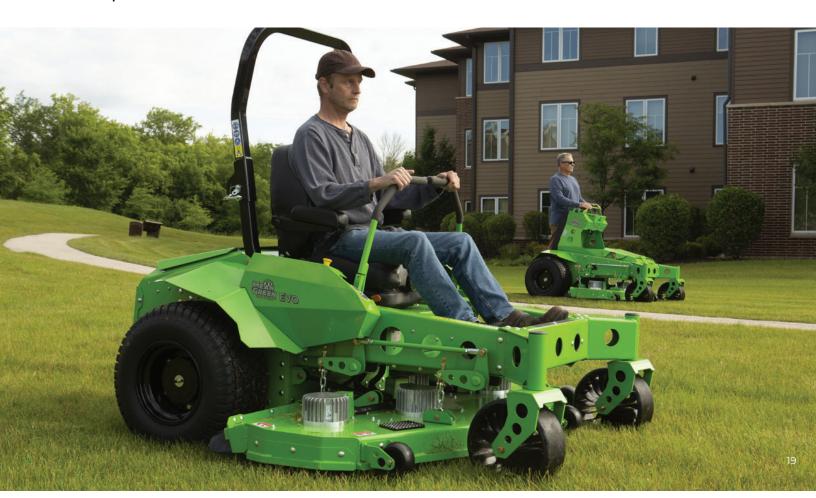

# EVOLUTION SERIES ZTR MOWERS

U.S. Patent 10,130,037

**EVO** 

74" RIDER

# OUR FLAGSHIP RIDING ZTR WITH MAXIMUM MOWING WIDTH

EVO is the flagship mower in the Evolution Commercial ZTR Series! With up to 8 hours of continuous mowing time, an expansive 74" deck, speeds up to 13 mph, 20 degree slope capability, and horsepower comparable to a 37 horsepower diesel mower, the EVO is sure to please any large area mowing operators.

#### **EVO PRODUCT SUMMARY**

- Evolution Series ZTR Riding Mower
- 74" Cutting Width
- Battery Options: 14.5 kWh, 22 kWh, 35 kWh
- 37 HP equivalent
- Up to 8 hours per charge
- Speeds up to 13 mph