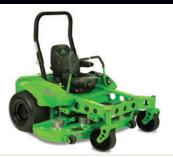

## **RIVAL**

52" & 60" RIDER

# NIMBLE, MID-SIZE ZTR WITH POWER AND SPEED

The Rival is the latest mower in the new Evolution Commercial Series by Mean Green Mowers! With up to 7 hours of continuous mowing time, the choice of a 52" or 60" deck, speeds up to 11.5 mph, and horsepower comparable to a 36 HP gas mower, the Rival is sure to please ALL mowing operators.

#### **RIVAL PRODUCT SUMMARY**

- Evolution Series ZTR Riding Mowers
- 52" or 60" Cutting Width
- Battery Options: 14.5 kWh, 22 kWh
- 36 HP equivalent
- Up to 7.25 hours per charge
- Speeds up to 11.5 mph

#### **STANDARD EQUIPMENT**

Interactive Touch Screen Display
Impulse Drive System(IDS)™
Side Discharge
Cup Holder
Michelin Tweels (front)
ROPS (Rollover Protection Structure)
SmartDeck™ Electronic Deck Lift
System with Foot Pedal
High/Low Blade Speed Control
Dual Support Anti-Scalp Wheel
Mounts
Comfort Suspension Seat

#### **OPTIONAL EQUIPMENT**

Rear Discharge Mulching Deck
LED Floodlight Kit
LED Amber Flashing Beacon
ZTR Jack
ORV-Blast Blower Package
SAM Solar Canopy
Front Suspension Yokes
Aluminum Grass Catcher
Road Warning Light Kit
12 Volt USB Port