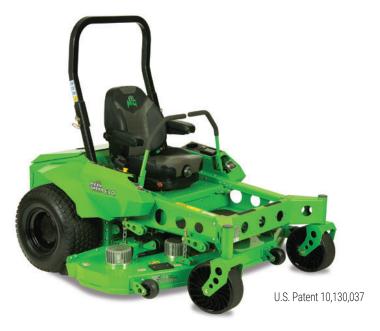

## **EVO**

Lithium Powered Commercial Electric Zero Turn Mower

2 YEAR
LIMITED MOWER WARRANTY

3 YEAR LIMITED BATTERY WARRANTY

# OUR FLAGSHIP RIDING ZTR WITH MAXIMUM MOWING WIDTH

EVO is the flagship mower in the Evolution Commercial ZTR Series! With up to 8 hours of continuous mowing time, an expansive 74" deck, speeds up to 13 mph, 20 degree slope capability, and horsepower comparable to a 37 horsepower diesel mower, the EVO is sure to please any large area mowing operators.

#### **EVO PRODUCT SUMMARY**

- Evolution Series ZTR Riding Mower
- 74" Cutting Width
- Battery Options: 14.5 kWh, 22 kWh, 35 kWh
- 37 HP equivalent
- Up to 8 hours per charge
- Speeds up to 13 mph