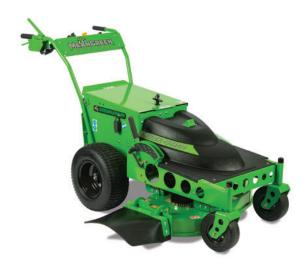

## WBX-33HD

Lithium Powered Commercial Electric Walk-Behind Mower

2 YEAR
LIMITED MOWER WARRANTY

3 YEAR
LIMITED BATTERY WARRANTY

# QUIET YET POWERFUL ENDURANCE WITH EFFORTLESS CONTROL.

With available horsepower exceeding most commercial gas mowers in its class and maximum torque from the start, the WBXHD proves cordless electric mowers can be powerful and extremely quiet. This 33" mower fits through any 3' gate or doorway.

#### **WBX-HD33 PRODUCT SUMMARY**

- Self-Propelled Walk-Behind Mower
- 33" Cutting Width
- Battery: 7.2 kWh
- 18 HP equivalent
- Up to 7 hours per charge
- Top speed of 5 mph

#### **STANDARD EQUIPMENT**

No-Flat front tires

Forward and reverse variable speed control at operator fingertip

Blade auto-stop before battery is fully depleted

Powerful 48V system

2 blade, side discharge deck

Operator selectable top speed control Solid 10 gauge steel chassis & deck

Rugged pin height adjustable deck

#### **OPTIONAL EQUIPMENT**

Aluminum Grass Catcher LED Orange Flashing Light & Bracket