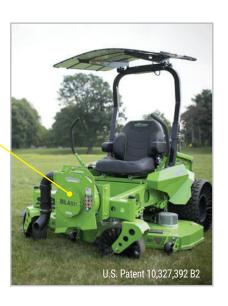

#### **ORV-BLAST**

Our patented Off-Road-Vehicle (ORV) commercial electric debris blower lets you easily blow leaves, grass clippings, sticks and other debris from the operator position.

- Powerful 2 speed 120/155 MPH velocity
- Up to 510 CFM air flow
- · Low Noise (60 dba)
- Zero Emissions
- -EVO, RIVAL & VANQUISH