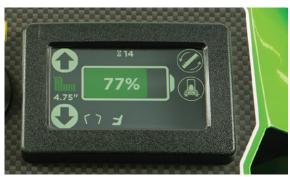

#### INTERACTIVE TOUCH SCREEN DISPLAY

The Interactive Touch Screen Display, with pass code and administrator mode, is function-tested in all environments to ensure long term reliability. Displays full functionality including battery consumption, state of charge, deck lift system, blade speed control, and drive speed settings. EASY push button START. NO keys needed!