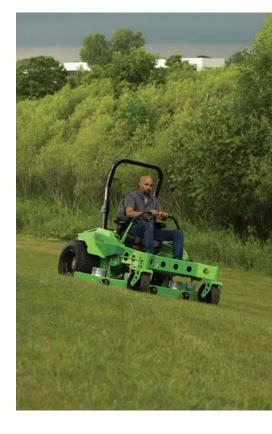

## **EVO**

Lithium Powered Commercial Electric Zero Turn Mower

2 YEAR
LIMITED MOWER WARRANTY

3 YEAR LIMITED BATTERY WARRANTY

# OUR FLAGSHIP RIDING ZTR WITH MAXIMUM MOWING WIDTH

EVO is the flagship mower in the Evolution Commercial ZTR Series! With up to 8 hours of continuous mowing time, an expansive 74" deck, speeds up to 13 mph, 20 degree slope capability, and horsepower comparable to a 37 horsepower diesel mower, the EVO is sure to please any large area mowing operators.

#### **EVO PRODUCT SUMMARY**

- Evolution Series ZTR Riding Mower
- 74" Cutting Width
- Battery Options: 14.5 kWh, 22 kWh, 35 kWh
- 37 HP equivalent
- Up to 8 hours per charge
- Speeds up to 13 mph