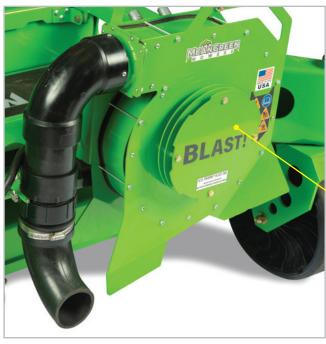

#### **ORV-BLAST**

Our patented Off-Road-Vehicle (ORV) commercial electric debris blower lets you easily blow leaves, grass clippings, sticks and other debris from the operator position.

- Powerful 2 speed 120/155 MPH velocity
- Up to 510 CFM air flow
- · Low Noise (60 dba)
- Zero Emissions
- -EVO, RIVAL & VANQUISH

Removable baffles