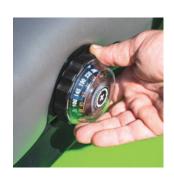

#### INTERACTIVE TOUCH SCREEN DISPLAY

The Interactive Touch Screen Display, with pass code and administrator mode, is function-tested in all environments to ensure long term reliability. Displays full functionality including battery consumption, state of charge, deck lift system, blade speed control, and drive speed settings. EASY push button START. NO keys needed!