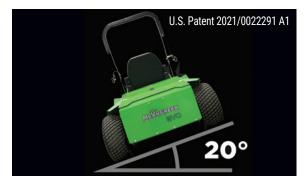

#### **STABILITY ON 20° SLOPES**

Evolution Series ZTRs are stable on slopes up to 20 degrees due to our patented, ultra-low, centralized center of gravity, and engineered battery configuration located only 8 inches above the ground.

-EVO, RIVAL & VANQUISH