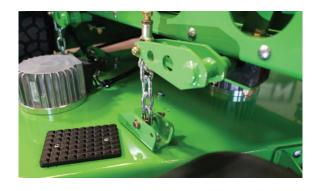

#### SMARTDECK™ RAPID LIFT SYSTEM

Our SmartDeck<sup> $\mathbb{M}$ </sup> rapid height deck lift system (patent pending) can be operated with the push of a button or foot pedal. When approaching curbs or obstacles, a simple touch of the electronic foot pedal will completely elevate the deck within 2.8 seconds! -EVO, RIVAL & VANQUISH