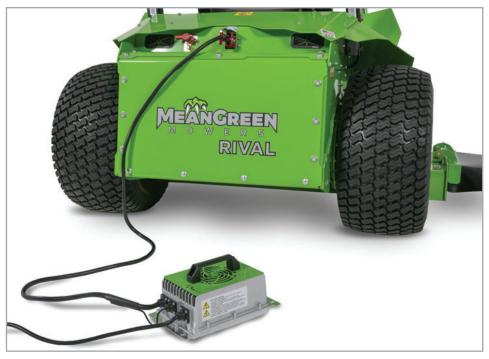

#### **SIMPLE, FAST CHARGING**

Just plug your Mean Green mower in at the end of the day and you'll be ready to go in the morning.

Charging ports in the front and the back allow you to double up and use two chargers simultaneously. With two chargers you can cut the charging times shown by 50% or more.

Times for charging a fully depleted battery

|                  |                                                   | • • • •                                        | •                                               |
|------------------|---------------------------------------------------|------------------------------------------------|-------------------------------------------------|
| CHARGER >        | <b>48V 23A (110V)</b> requires 10A AC from outlet | 48V 35A (220V)<br>requires 7.6A AC from outlet | 48V 50A (220V)<br>requires 10.9A AC from outlet |
| 7.2 kWh BATTERY  | 6.5 hrs                                           | 4.5 hrs                                        | N/A                                             |
| 14.5 kWh BATTERY | 13 hrs                                            | 8.5 hrs                                        | 6 hrs                                           |
| 22 kWh BATTERY   | 19.5 hrs                                          | 13 hrs                                         | 9 hrs                                           |
| 35 kWh BATTERY   | 30.5 hrs                                          | 20 hrs                                         | 14 hrs                                          |