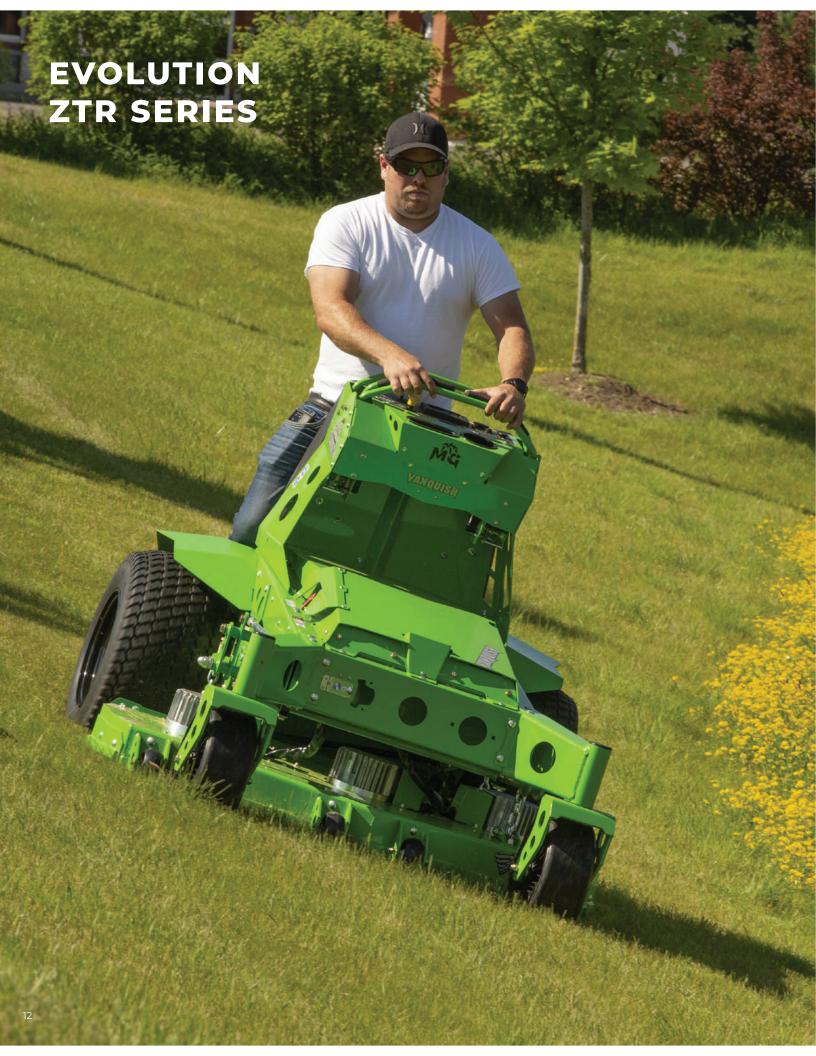

# **VANQUISH**

**52" & 60" STAND-ON** 

# **VANQUISH**

Lithium Powered Electric Commercial Stand-on Mower

2 YEAR
LIMITED MOWER WARRANTY

3 YEAR
LIMITED BATTERY WARRANTY

# CLEAN, QUIET, ELECTRIC POWER.

The new VANQUISH™ model brings stand-on mowing to the Evolution Series of commercial, electric mowers. Available with a 52" or 60" cut (side/rear discharge), the VANQUISH runs for up to seven hours continuously at speeds of up to 11.5 mph. It features Mean Green's patented ZTR technologies that make it competitive with any gas mower in its class. The VANQUISH is a quiet, low maintenance, zero emission mower that is built for all-day professional use.