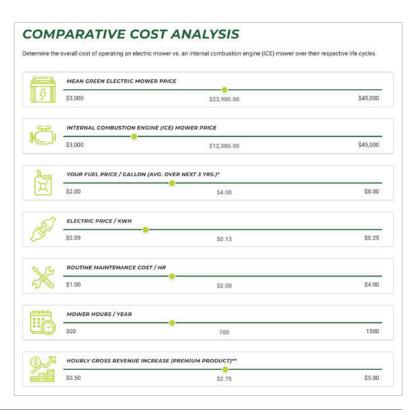

### The BUSINESS CASE for switching to Battery Electric Power

Not so long ago, you needed to be an environmentalist to make the case for battery-powered outdoor power equipment. Today you just need to use your business smarts and ask the right questions.

While it's natural to experience "sticker shock" if you are new to lithium ion power, once you have factored in the operational savings of switching from gas you may have a completely different view.

### Estimate your Operational Savings

|                      | EVO                 | RIVAL              | VANQUISH           | WBX-33HD          |
|----------------------|---------------------|--------------------|--------------------|-------------------|
| Operational Savings* | \$12-15/hour        | \$8-10/hour        | \$8-10/hour        | \$4-5/hour        |
| Annual Savings       | \$12,480 - \$15,600 | \$8,320 - \$10,400 | \$8,320 - \$10,400 | \$4,160 - \$5,200 |
| 5-Year Savings       | \$62K - 78K         | \$41K - 52K        | \$41K - 52K        | \$20K -26K        |