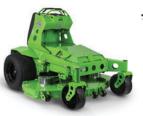

# **VANQUISH**

**52" & 60" STAND-ON** 

# **VANQUISH**

Lithium Powered Electric Commercial Stand-on Mower

2 YEAR
LIMITED MOWER WARRANTY

3 YEAR
LIMITED BATTERY WARRANTY

# CLEAN, QUIET, ELECTRIC POWER.

The new VANQUISH™ model brings stand-on mowing to the Evolution Series of commercial, electric mowers. Available with a 52" or 60" cut (side/rear discharge), the VANQUISH runs for up to seven hours continuously at speeds of up to 11.5 mph. It features Mean Green's patented ZTR technologies that make it competitive with any gas mower in its class. The VANQUISH is a quiet, low maintenance, zero emission mower that is built for all-day professional use.

#### **VANQUISH PRODUCT SUMMARY**

- Evolution Series ZTR Stand-On Mowers
- 52" or 60" Cutting Width
- Battery Options: 14.5 kWh, 22 kWh
- 36 HP equivalent
- Up to 7 hours per charge
- Speeds up to 11.5 mph