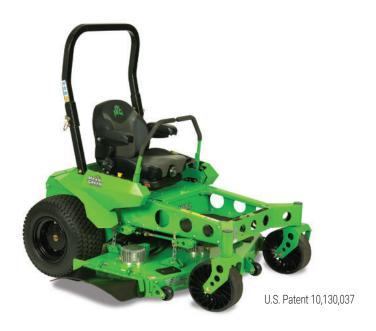

## RIVAL

Lithium Powered Commercial Electric Zero Turn Mower

2 YEAR
LIMITED MOWER WARRANTY

3 YEAR
LIMITED BATTERY WARRANTY

# NIMBLE, MID-SIZE ZTR WITH POWER AND SPEED

The Rival is the latest mower in the new Evolution Commercial Series by Mean Green Mowers! With up to 7 hours of continuous mowing time, the choice of a 52" or 60" deck, speeds up to 11.5 mph, and horsepower comparable to a 36 HP gas mower, the Rival is sure to please ALL mowing operators.

#### **RIVAL PRODUCT SUMMARY**

- Evolution Series ZTR Riding Mowers
- 52" or 60" Cutting Width
- Battery Options: 14.5 kWh, 22 kWh
- 36 HP equivalent
- Up to 7.25 hours per charge
- Speeds up to 11.5 mph