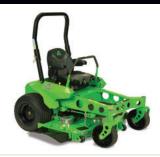

## **RIVAL**

52" & 60" RIDER

# NIMBLE, MID-SIZE ZTR WITH POWER AND SPEED

The Rival is the latest mower in the new Evolution Commercial Series by Mean Green Mowers! With up to 7 hours of continuous mowing time, the choice of a 52" or 60" deck, speeds up to 11.5 mph, and horsepower comparable to a 36 HP gas mower, the Rival is sure to please ALL mowing operators.

#### **RIVAL PRODUCT SUMMARY**

- Evolution Series ZTR Riding Mowers
- 52" or 60" Cutting Width
- Battery Options: 14.5 kWh, 22 kWh
- 36 HP equivalent
- Up to 7.25 hours per charge
- Speeds up to 11.5 mph

#### **STANDARD EQUIPMENT**

Interactive Touch Screen Display
Impulse Drive System(IDS)™
Side Discharge
Cup Holder
Michelin Tweels (front)
ROPS (Rollover Protection Structure)
SmartDeck™ Electronic Deck Lift
System with Foot Pedal
High/Low Blade Speed Control
Dual Support Anti-Scalp Wheel
Mounts
Comfort Suspension Seat

#### **OPTIONAL EQUIPMENT**

Rear Discharge Mulching Deck
LED Floodlight Kit
LED Amber Flashing Beacon
ZTR Jack
ORV-Blast Blower Package
SAM Solar Canopy
Front Suspension Yokes
Aluminum Grass Catcher
Road Warning Light Kit
12 Volt USB Port