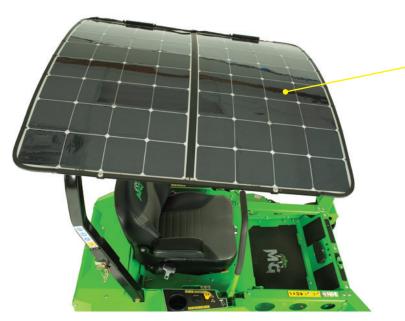

#### **SOLAR ELECTRIC CANOPY**

Add solar charging ability (and a sun canopy for the operator) with Mean Green's 200W Solar Panel. Adds up to twenty extra minutes of mowing time per day.

-EVO & RIVAL