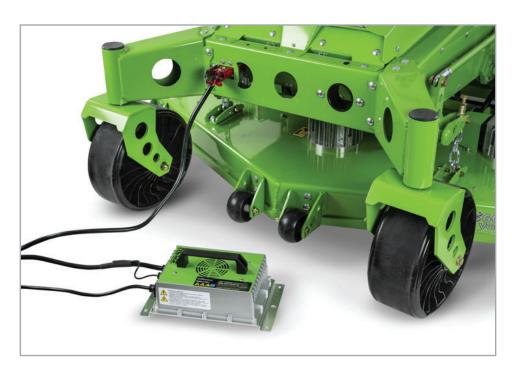

#### **SIMPLE, FAST CHARGING**

Just plug your Mean Green mower in at the end of the day and you'll be ready to go in the morning.

Charging ports in the front and the back allow you to double up and use two chargers simultaneously. With two chargers you can cut the charging times shown by 50% or more.

Times for charging a fully depleted battery

|                  |                                                   | • • • •                                        | •                                               |
|------------------|---------------------------------------------------|------------------------------------------------|-------------------------------------------------|
| CHARGER >        | <b>48V 23A (110V)</b> requires 10A AC from outlet | 48V 35A (220V)<br>requires 7.6A AC from outlet | 48V 50A (220V)<br>requires 10.9A AC from outlet |
| 7.2 kWh BATTERY  | 6.5 hrs                                           | 4.5 hrs                                        | N/A                                             |
| 14.5 kWh BATTERY | 13 hrs                                            | 8.5 hrs                                        | 6 hrs                                           |
| 22 kWh BATTERY   | 19.5 hrs                                          | 13 hrs                                         | 9 hrs                                           |
| 35 kWh BATTERY   | 30.5 hrs                                          | 20 hrs                                         | 14 hrs                                          |