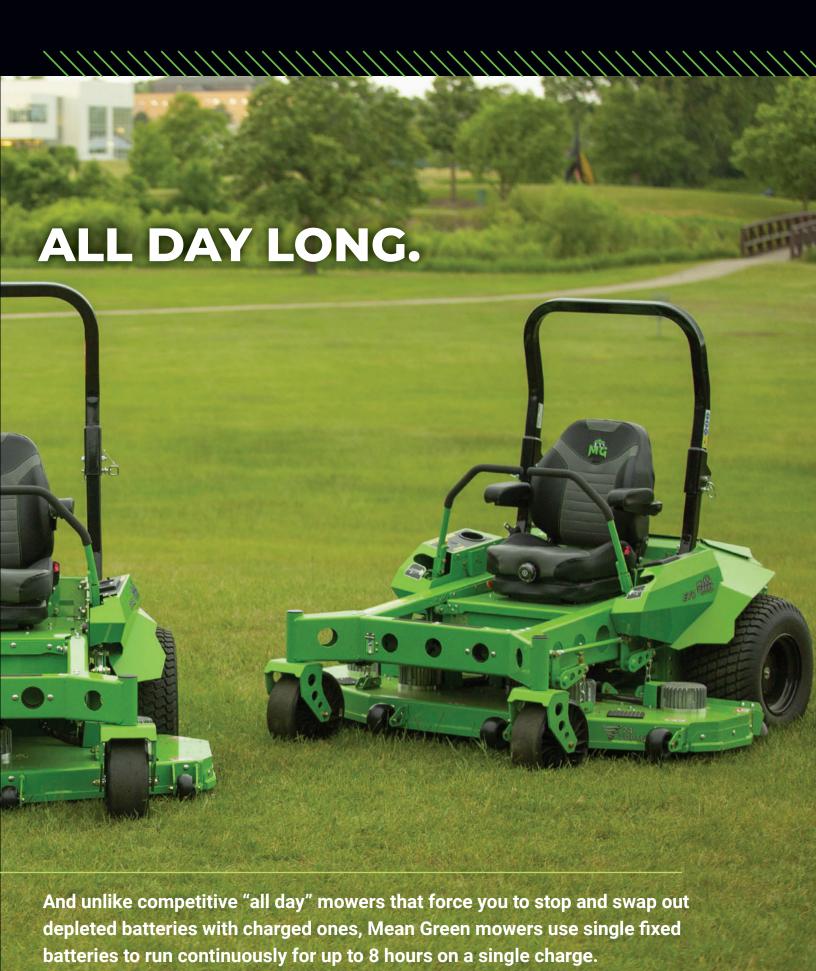

Mean Green Mowers are proudly manufactured in the small agricultural town of Ross, Ohio. We cut no corners and use only the finest, most durable materials. Our patented mower designs and lithium battery technology are crafted with the commercial user in mind. "Commercial Power, All Day Long."

# OUR FLAGSHIP RIDING ZTR WITH MAXIMUM MOWING WIDTH

EVO is the flagship mower in the Evolution Commercial ZTR Series! With up to 8 hours of continuous mowing time, an expansive 74" deck, speeds up to 13 mph, 20 degree slope capability, and horsepower comparable to a 37 horsepower diesel mower, the EVO is sure to please any large area mowing operators.