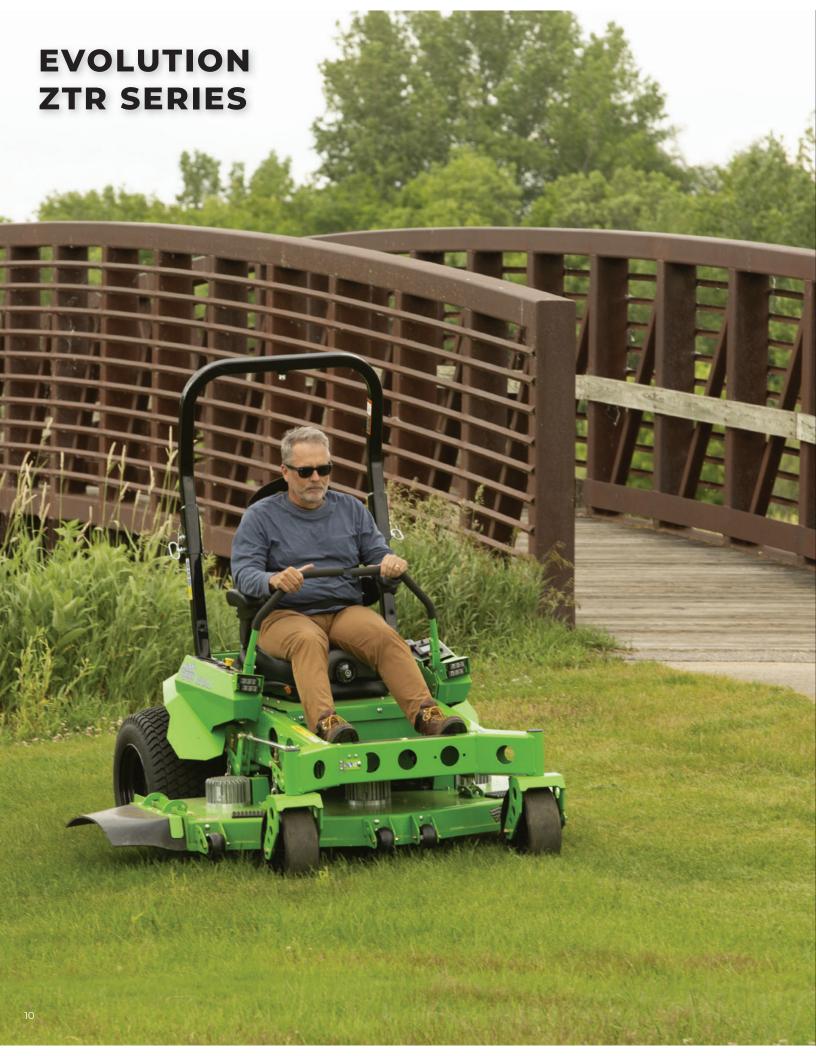

# EVOLUTION SERIES ZTR MOWERS

U.S. Patent 10,130,037

**EVO** 

74" RIDER

## **EVO**

Lithium Powered Commercial Electric Zero Turn Mower

2 YEAR
LIMITED MOWER WARRANTY

3 YEAR LIMITED BATTERY WARRANTY

# OUR FLAGSHIP RIDING ZTR WITH MAXIMUM MOWING WIDTH

EVO is the flagship mower in the Evolution Commercial ZTR Series! With up to 8 hours of continuous mowing time, an expansive 74" deck, speeds up to 13 mph, 20 degree slope capability, and horsepower comparable to a 37 horsepower diesel mower, the EVO is sure to please any large area mowing operators.