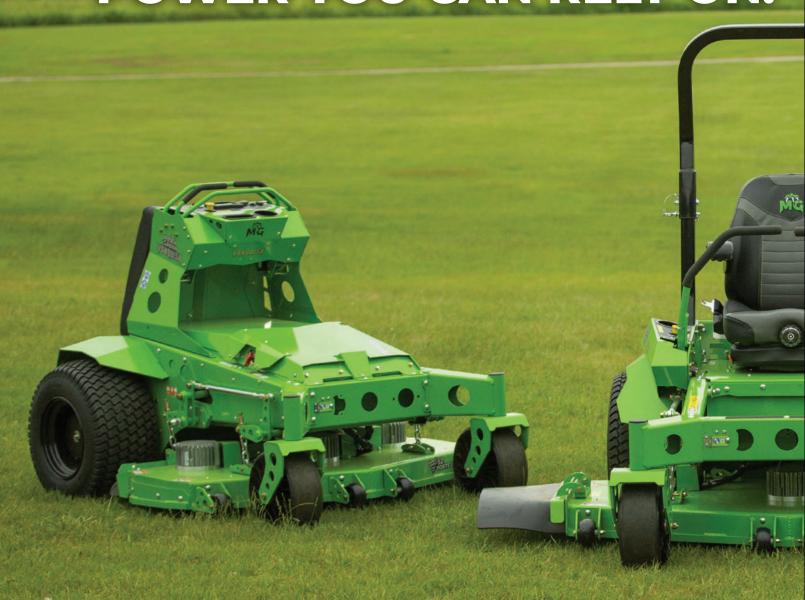

# COMMERCIAL GRADE. POWER YOU CAN RELY ON.

Mean Green introduced the world's first commercial grade, electric, zero-turn mower over a decade ago. Today, only Mean Green offers a commercial grade mower that can last all day on a single charge.

# **VANQUISH**

**52" & 60" STAND-ON** 

## **RIVAL**

52" & 60" RIDER