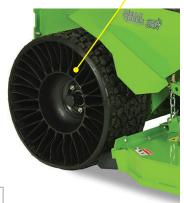

#### STANDARD FRONT TWEELS

Designed to achieve excellent cutting results and outstanding rider comfort while eliminating downtime caused by flat tires and unseated beads.

-EVO, RIVAL & VANQUISH

# REAR MICHELIN X TWEELS (Turf Airless Radial Tire)

These flexible, high-strength, poly-resin wheels enhance operator comfort and reduce contact pressure with the ground. Front Tweels are standard on EVO, RIVAL & VANQUISH, but Optional Rear Tweels are available for the EVO model.