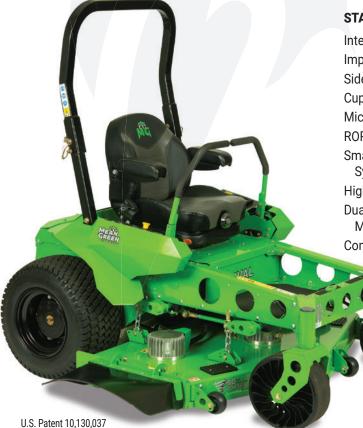

# EVOLUTION SERIES ZTR MOWERS

U.S. Patent 10,130,037

**EVO** 

74" RIDER

#### **EVO PRODUCT SUMMARY**

- Evolution Series ZTR Riding Mower
- 74" Cutting Width
- Battery Options: 14.5 kWh, 22 kWh, 35 kWh
- 37 HP equivalent
- Up to 8 hours per charge
- Speeds up to 13 mph

#### STANDARD EQUIPMENT

Interactive Touch Screen Display
Impulse Drive System(IDS)™
Rear Discharge Mulching Deck
Cup Holder
Michelin Tweels (front)
ROPS (Rollover Protection Structure)
SmartDeck™ Electronic Deck Lift
System with Foot Pedal
High/Low Blade Speed Control
Dual Support Anti-Scalp Wheel
Mounts
Comfort Suspension Seat

#### **OPTIONAL EQUIPMENT**

Michelin Tweels (rear)
LED Floodlight Kit
LED Amber Flashing Beacon
ZTR Jack
ORV-Blast Blower Package
SAM Solar Canopy
12 Volt USB Port
Road Warning Light Kit

U.S. Patent 10,130,037