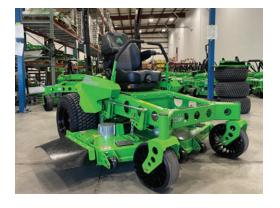

# EVOLUTION SERIES ZTR MOWERS

U.S. Patent 10,130,037

**EVO** 

74" RIDER

# **VANQUISH**

**52" & 60" STAND-ON** 

## **RIVAL**

52" & 60" RIDER