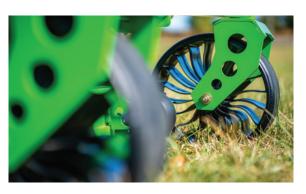

#### STANDARD FRONT TWEELS

Designed to achieve excellent cutting results and outstanding rider comfort while eliminating downtime caused by flat tires and unseated beads.

-EVO, RIVAL & VANQUISH

# REAR MICHELIN X TWEELS (Turf Airless Radial Tire)

These flexible, high-strength, poly-resin wheels enhance operator comfort and reduce contact pressure with the ground. Front Tweels are standard on EVO, RIVAL & VANQUISH, but Optional Rear Tweels are available for the EVO model.