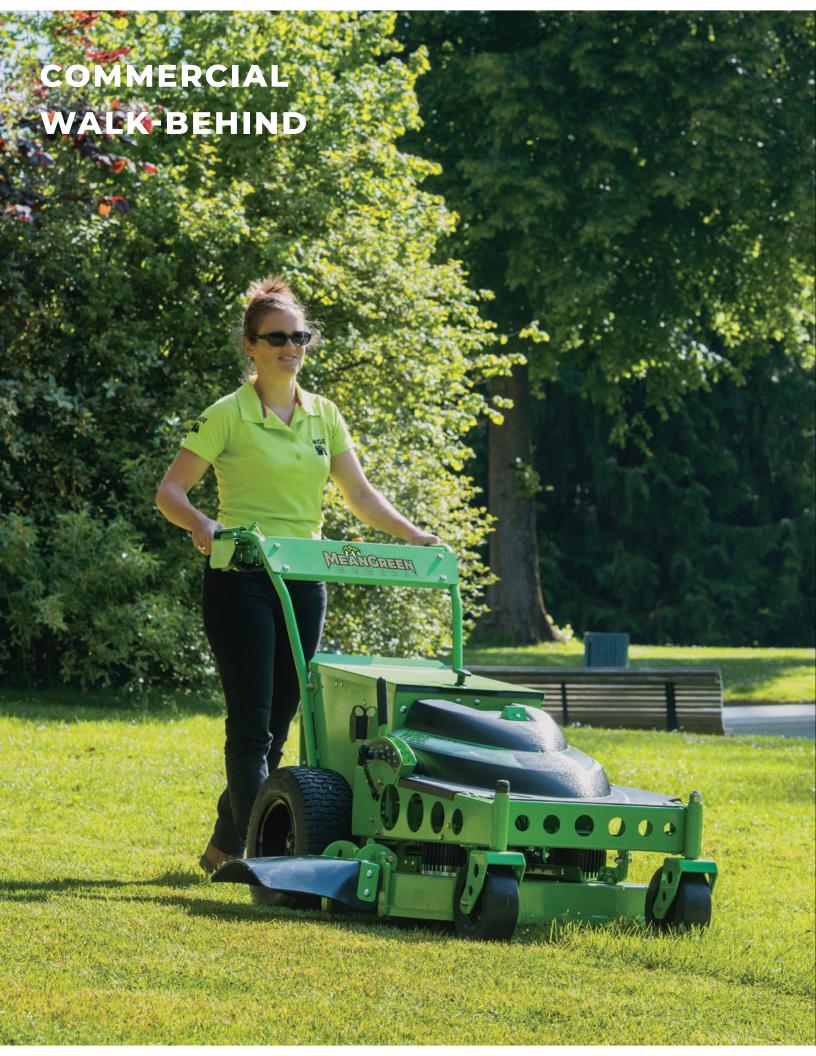

## WBX-33HD

Lithium Powered Commercial Electric Walk-Behind Mower

2 YEAR
LIMITED MOWER WARRANTY

3 YEAR
LIMITED BATTERY WARRANTY

# QUIET YET POWERFUL ENDURANCE WITH EFFORTLESS CONTROL.

With available horsepower exceeding most commercial gas mowers in its class and maximum torque from the start, the WBXHD proves cordless electric mowers can be powerful and extremely quiet. This 33" mower fits through any 3' gate or doorway.

#### **WBX-HD33 PRODUCT SUMMARY**

- Self-Propelled Walk-Behind Mower
- 33" Cutting Width
- Battery: 7.2 kWh
- 18 HP equivalent
- Up to 7 hours per charge
- Top speed of 5 mph