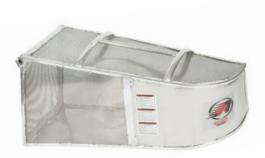

#### **ALUMINUM GRASS CATCHER**

The Accelerator Aluminum Grass Catcher replaces the chute on your Mean Green Side Discharge Mower and is quick and easy to load and unload your discharged clippings. Holds over 30 gallons.