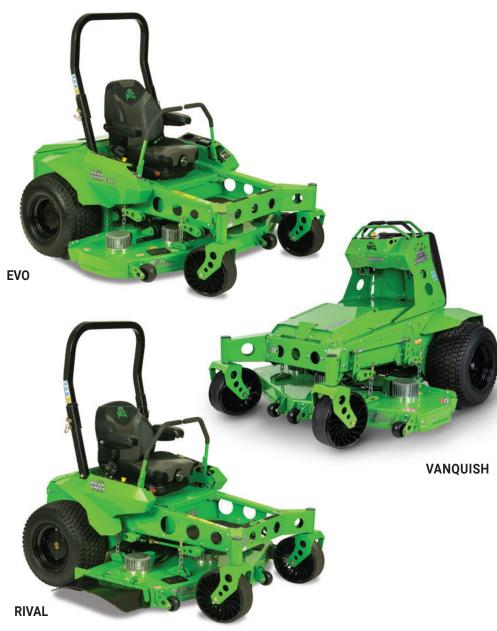

# EVOLUTION SERIES ZTR MOWERS

U.S. Patent 10,130,037

**EVO** 

74" RIDER

# **VANQUISH**

**52" & 60" STAND-ON** 

## **RIVAL**

52" & 60" RIDER